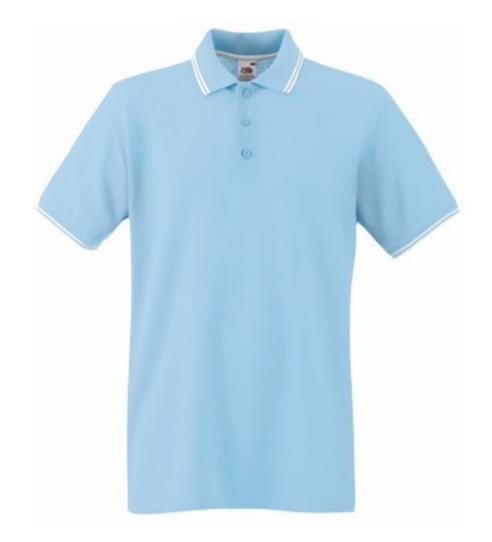

# FRUIT OF THE LOOM, PREMIUM TIPPED POLO, PREMIUM TWO-TONE MEN'S POLO SHIRT, LIGHT BLUE - WHITE, XL

## **Basic informations**

Size: XL

Package: 36 Length: 66 Width: 44 Height: 22 Size: XL

Color: Sky Blue/White

#### **Colors**

Fruit of the Loom, Premium Tipped Polo, premium two-tone men's polo shirt, light blue - white, XL. Two-tone men's polo shirt, made of 100% cotton, color T-shirt with lines on collar and sleeves, extremely comfortable normal cut T-shirt, 180gm / m2. Branding: flex, flock, embroidery, screen printing